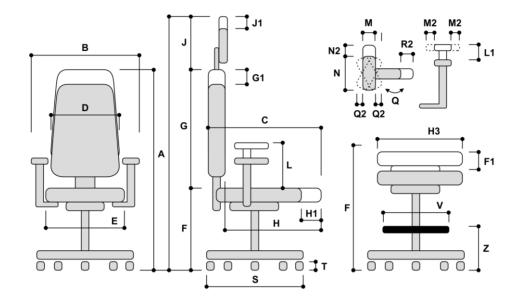

## Model specification :

- uph. seat and plastic back, on low spring, on base with castors
- BS-FINLANDIA 660 Aluminium base

|    | From                                          | То                                                                                          |                                                                                                     | Stroke                                                                                                             |
|----|-----------------------------------------------|---------------------------------------------------------------------------------------------|-----------------------------------------------------------------------------------------------------|--------------------------------------------------------------------------------------------------------------------|
| Α  |                                               |                                                                                             |                                                                                                     |                                                                                                                    |
| Α  | 855                                           | 985                                                                                         |                                                                                                     |                                                                                                                    |
| В  | 620                                           |                                                                                             |                                                                                                     |                                                                                                                    |
| С  | 520                                           |                                                                                             |                                                                                                     |                                                                                                                    |
| D  | 420                                           |                                                                                             |                                                                                                     |                                                                                                                    |
| E  | 460                                           |                                                                                             |                                                                                                     |                                                                                                                    |
| F  | 420                                           | 550                                                                                         | F1                                                                                                  | 130                                                                                                                |
| G  | 435                                           |                                                                                             | G1                                                                                                  |                                                                                                                    |
| Н  | 410                                           |                                                                                             | H1                                                                                                  |                                                                                                                    |
| Н3 | 450                                           |                                                                                             |                                                                                                     |                                                                                                                    |
| J  |                                               |                                                                                             | J1                                                                                                  |                                                                                                                    |
| L  |                                               |                                                                                             | L1                                                                                                  |                                                                                                                    |
| М  |                                               |                                                                                             |                                                                                                     |                                                                                                                    |
| M2 |                                               |                                                                                             |                                                                                                     |                                                                                                                    |
| N  |                                               |                                                                                             |                                                                                                     |                                                                                                                    |
| N2 |                                               |                                                                                             |                                                                                                     |                                                                                                                    |
| Q  |                                               |                                                                                             |                                                                                                     |                                                                                                                    |
| Q2 |                                               |                                                                                             |                                                                                                     |                                                                                                                    |
| R2 |                                               |                                                                                             |                                                                                                     |                                                                                                                    |
| S  | 660                                           |                                                                                             |                                                                                                     |                                                                                                                    |
| T  | 60                                            |                                                                                             |                                                                                                     |                                                                                                                    |
| ٧  |                                               |                                                                                             |                                                                                                     |                                                                                                                    |
| Z  |                                               |                                                                                             |                                                                                                     |                                                                                                                    |
| X1 |                                               |                                                                                             |                                                                                                     |                                                                                                                    |
|    | A B C D E F G H H3 J L M M2 N Q Q2 R2 S T V Z | A 855 B 620 C 520 D 420 E 460 F 420 G 435 H 410 H3 450 J L M M2 N N2 Q Q2 R2 S 660 T 60 V Z | A 855 985 B 620 C 520 D 420 E 460 F 420 550 G 435 H 410 H3 450 J L M M2 N N2 Q Q2 R2 S 660 T 60 V Z | A 855 985 B 620 C 520 D 420 E 460 F 420 550 F1 G 435 G1 H 410 H1 H3 450 J J1 L L1 M M2 N N2 Q Q2 R2 S 660 T 60 V Z |